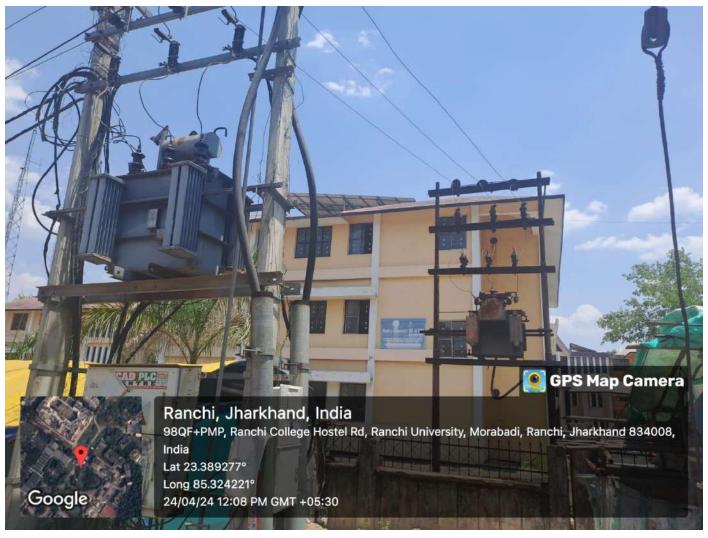

## Wheeling to the Grid

Fig. Electric Transformer installed at Basic and Applied Science Building, Ranchi University, Ranchi

Fig. Electric Transformer installed at Basic and Applied Science Building, Ranchi University, Ranchi

Fig. Electric Transformer installed at Basic and Applied Science Building, Ranchi University, Ranchi