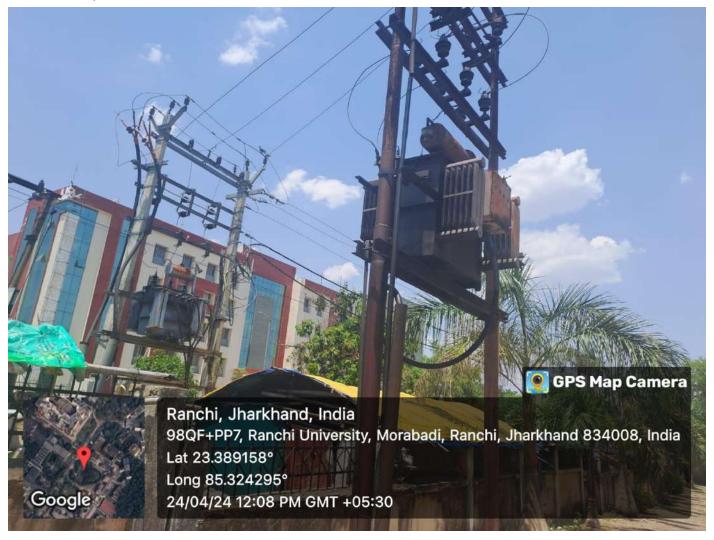

Fig. Electric Transformer installed at Basic and Applied Science Building, Ranchi University, Ranchi