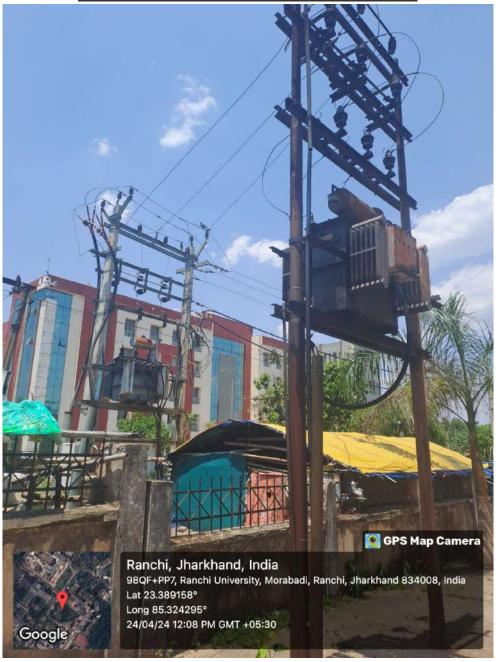

## Wheeling to the Grid

Fig. Electric Transformer installed at Basic and Applied Science Building, Ranchi University, Ranchi

Fig. Electric Transformer installed at Basic and Applied Science Building, Ranchi University, Ranchi